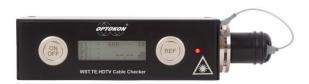

## **Description:**

The WST HYBRID CABLE CHECKER set consists of an SMPTE measuring unit and an SMPTE loopback. The hybrid cable checker is designed for testing optical power level in optical fibers and the continuity of copper pairs in hybrid cables. It combines an optical light source, optical detector, and copper wires checker.

#### **Features:**

- Hybrid cables fiber optic and Cu pairs checking
- LED quick signalization
- Automatic operation check of all fibers and wires
- Detects incorrect fiber and wire connection, disconnection and short circuit connection
- Built-in charger, battery status indicator

### **Quick LED check:**

OK Green normal operational status **Orange** Warning: fiber out of limit, wires OK

copper wires problem, fiber OK

Failure: copper wires problem

IL of optical fiber is out limit