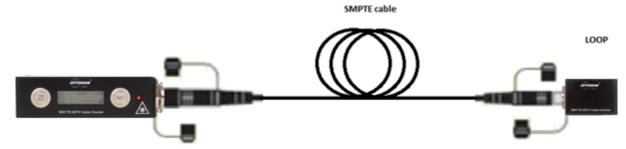

|                                       |
| Battery working time          | > 20 hrs                                                                             | between battery charging              |



## **Electrical wires checking:**

- Electrical wires continuity
- Short circuit
- Isolation
- Electrical contacts pins interconnection

### **Quick LED check:**

OK Green normal operational status **Orange** Warning: fiber out of limit, wires OK

copper wires problem, fiber OK

Failure: copper wires problem

IL of optical fiber is out limit

## Part number:

**WST.TE.HDTV** SMPTE Hybrid Cable Checker Set







WST HYBRID CABLE CHECKER complete set with options

WST HYBRID CABLE CHECKER SMPTE main unit and loopback

## **SMPTE** cabling check: