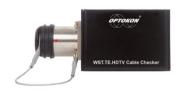

## **Description:**

The WST HYBRID CABLE CHECKER set consists of an SMPTE measuring unit and an SMPTE loopback. The hybrid cable checker is designed for testing optical power level in optical fibers and the continuity of copper pairs in hybrid cables. It combines an optical light source, optical detector, and copper wires checker.

WST.TE.HDTV SMPTE Cable Checker Set