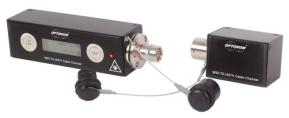

## **Description:**

The WST HYBRID CABLE CHECKER set consists of an SMPTE measuring unit and an SMPTE loopback. The hybrid cable checker is designed for testing optical power level in optical fibers and the continuity of copper pairs in hybrid cables. It combines an optical light source, optical detector, and copper wires checker.

WST.TE.HDTV SMPTE Cable Checker Set

#### **Features:**

- Hybrid cables fiber optic and Cu pairs checking
- LED quick signalization
- Automatic operation check of all fibers and wires
- Detects incorrect fiber and wire connection, disconnection and short circuit connection
- Built-in charger, battery status indicator