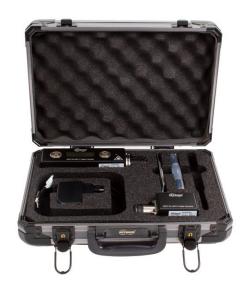

It is ideal for testing large spaces of the LEMO SMPTE Hybrid System for Broadcast Infrastructure Networks. The ruggedized aluminium case makes the unit ideal for field operation. The Lithium rechargeable battery ensures long term working with minimum operating costs.

#### **Standard accessories:**

- Carrying case
- Power charging adaptor
- **USB** Cable
- Manual
- Cleaning Instructions

## Part number:

**WST.TE.HDTV** SMPTE Hybrid Cable Checker Set

WST HYBRID CABLE CHECKER complete set with options

WST HYBRID CABLE CHECKER SMPTE main unit and loopback